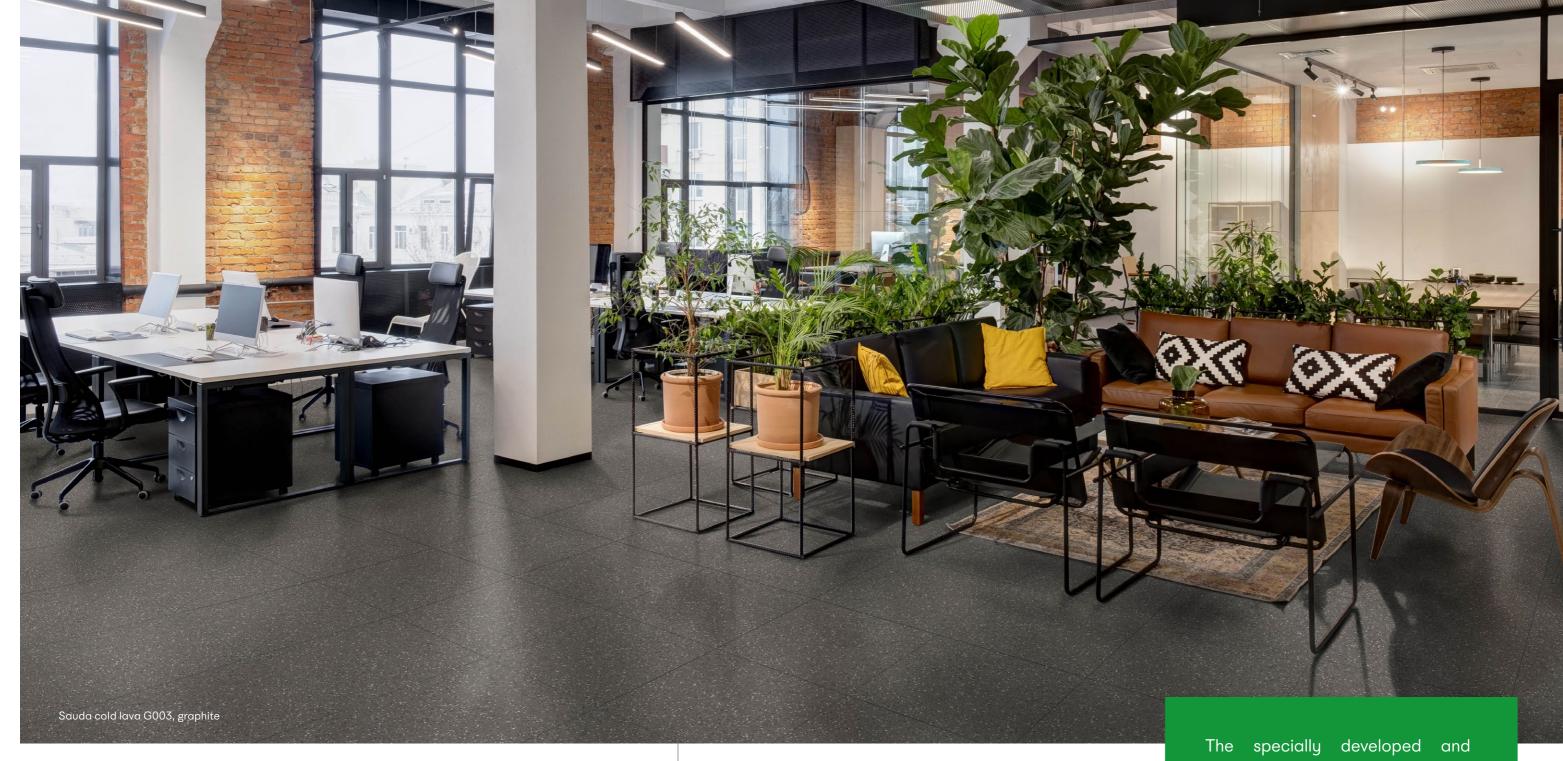

patented unique ZeroGap tile lock system guarantees minimum water permeability and it protection against the ingress of dirt. It also guarantees that the tiles easily fit together when laid out and form one compact whole.

### FAST INSTALLATION

Thanks to the combination of Fortelock tiles and heavy-duty vinyl flooring, the installation is very simple and can be done conveniently while at full operation and without the need for complicated underfloor preparation.