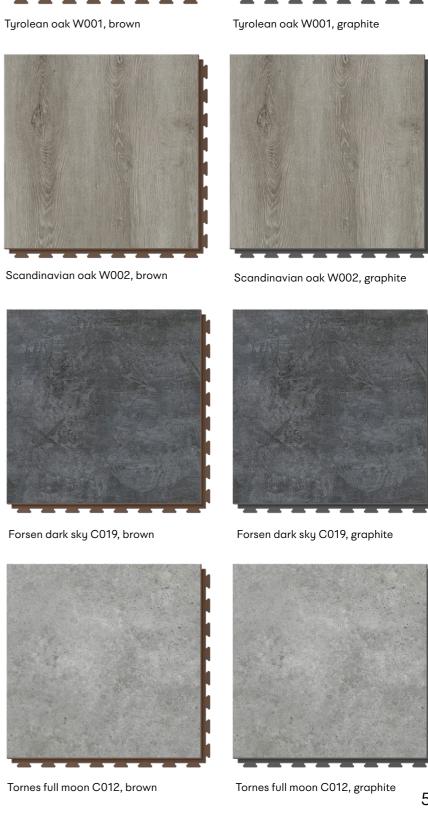

## The large selection of decors

allows you to fine-tune your interior exactly as you wish.

Sauda cold lava G003, brown\*

Tornes full moon C012, beige

\*homogeneous flooring

Sauda cold lava G003, graphite\*

Sauda cold lava G003, beige\*

ReCreating Building Materials