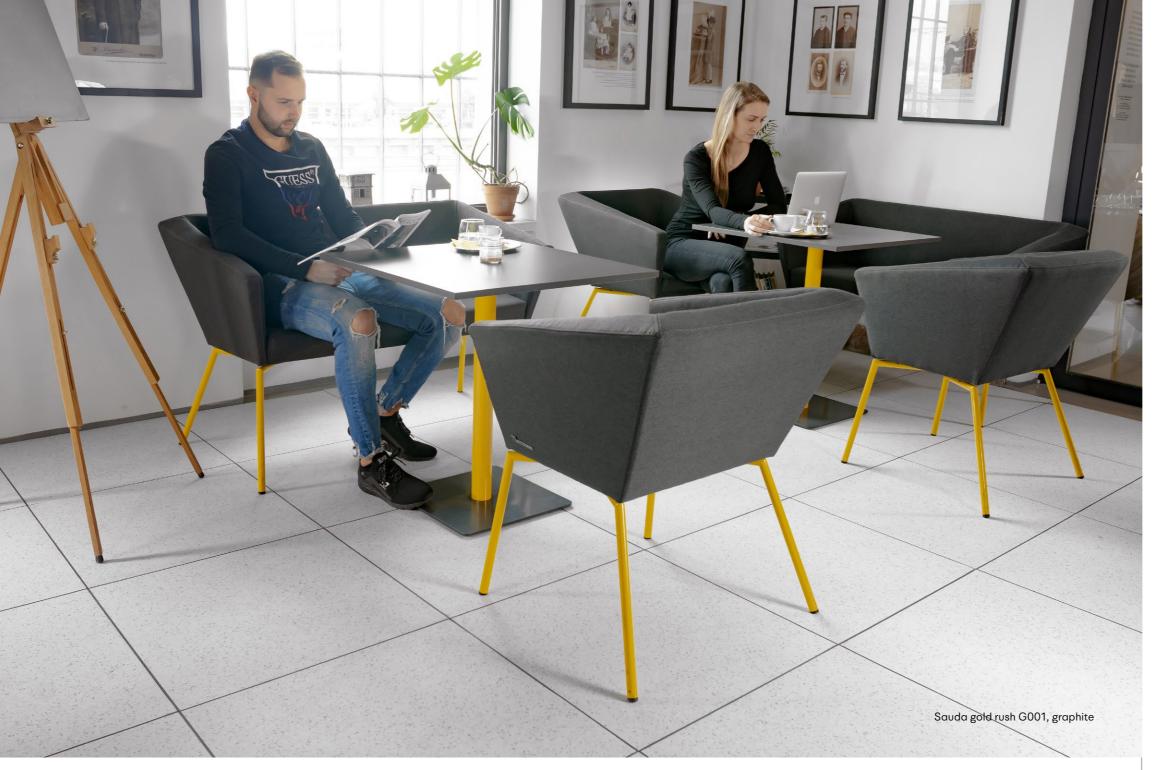

### FAST INSTALLATION

Thanks to the combination of Fortelock tiles and heavy-duty vinyl flooring, the installation is very simple and can be done conveniently while at full operation and without the need for complicated underfloor preparation.