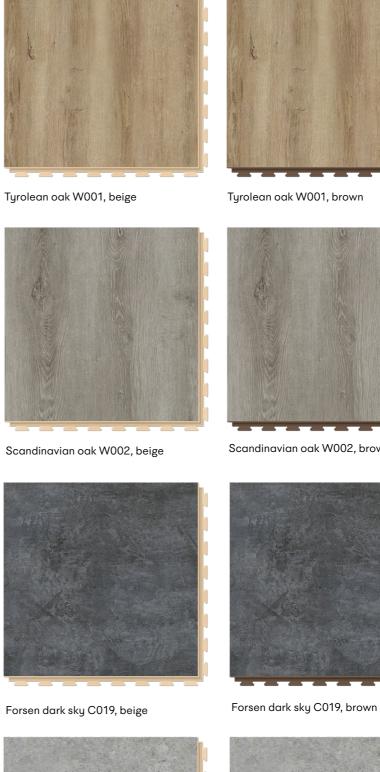

## The large selection of decors

allows you to fine-tune your interior exactly as you wish.

Sauda cold lava G003, brown\*

Tornes full moon C012, beige

\*homogeneous flooring

Sauda cold lava G003, graphite\*

Sauda cold lava G003, beige\*

ReCreating Building Materials