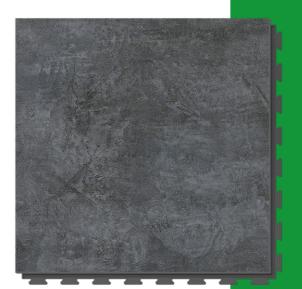

patented unique ZeroGap tile lock system guarantees minimum water permeability and it protection against the ingress of dirt. It also guarantees that the tiles easily fit together when laid out and form one compact whole.

ReCreating Building Materials

Thickness: 7 mm\*
Weight: 4.1 kg

Lock: hidden

\*2 mm (homogeneous flooring)