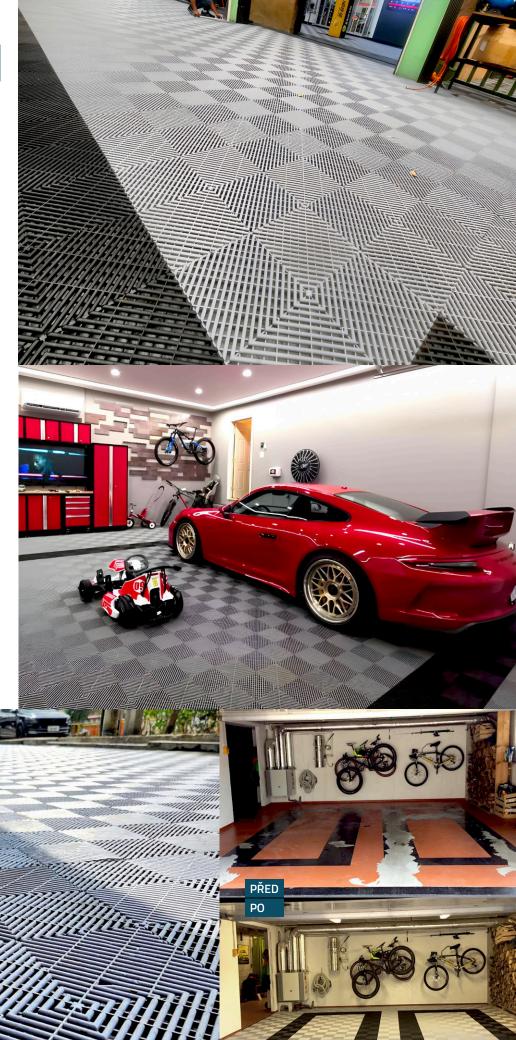

## DESIGN

#### **USE**

- Car workshops and service centers
- Garages, service centers, spaces for car detailing
- Industrial premises
- Sports halls and fitness centers
- Laundry and technical rooms

- Washing boxes and car washes
- Warehouses and workshops, outdoor spaces
- Base and wellness centers
- Bathrooms and changing rooms