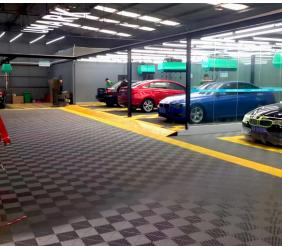

## DESIGN

#### **USE**

- Car workshops and service centers
- Garages, service centers, spaces for car detailing
- Industrial premises
- Sports halls and fitness centers
- Laundry and technical rooms

- Washing boxes and car washes
- Warehouses and workshops, outdoor spaces
- Base and wellness centers
- Bathrooms and changing rooms