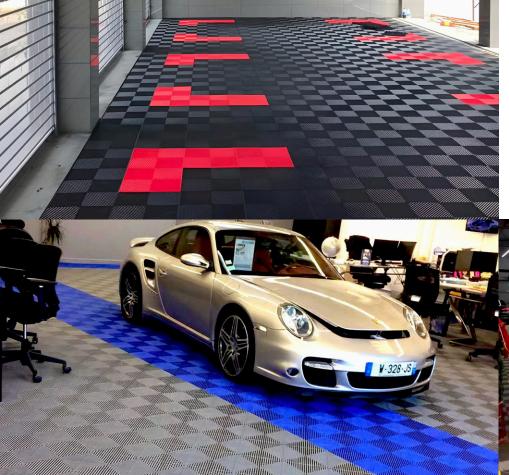

## DESIGN

#### **USE**

- Car workshops and service centers
- Garages, service centers, spaces for car detailing
- Industrial premises
- Sports halls and fitness centers
- Laundry and technical rooms

- Washing boxes and car washes
- Warehouses and workshops, outdoor spaces
- Base and wellness centers
- Bathrooms and changing rooms