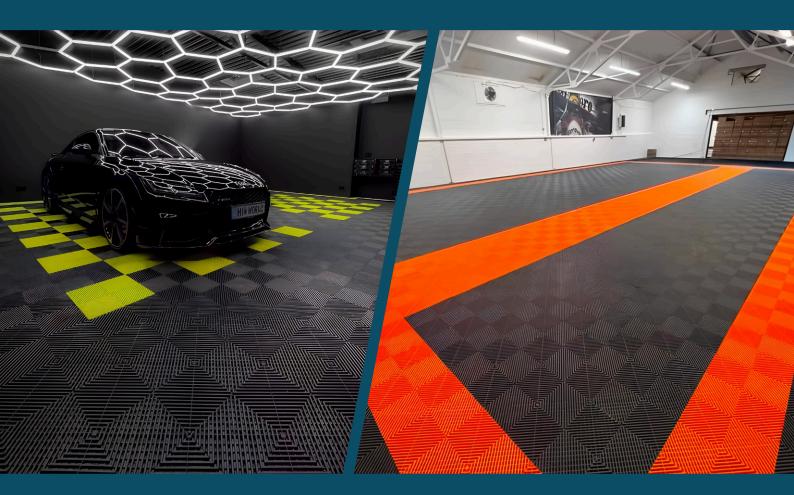

# Mosolut **AERO**

Mosolut Aero is a floor tile designed for maximum durability and versatility. Thanks to the material made of 100% polypropylene offers exceptional strength and resistance to loads of up to 8 tons per square meter, which makes it an ideal choice for the garages, workshops and showrooms.

#### **USE**

- Car workshops and service centers
- Garages, service centers, spaces for car detailing
- Industrial premises
- Sports halls and fitness centers
- Laundry and technical rooms

- Washing boxes and car washes
- Warehouses and workshops, outdoor spaces
- Base and wellness centers
- Bathrooms and changing rooms

# WHY AERO TO THE GARAGE AND WORKSHOP

- Various activities are often carried out in the workshop and garage, which require durable and practical tic floor. Perforated paving is for ideal for these purposes because it offers a range of throws that improve comfort and safety while working. That's why it will come in handy for you normal operation and accidental situations.
- Vehicle maintenance and repair
   Resistant to chemicals, oils and solvents, which can spill when working with cars.
- Cleaning and washing vehicles
   Perforated design ensures efficient
   water drainage, so the floor dries
   quickly and does not slip.
- Work with tools and machines
   Non-slip the property of paving increases safety when handling heavy objects and tools.
- Storage of equipment and materials
   Thanks easy maintenance and disassembly floor tiles can be cleaned quickly and easily under the floor.
- Woodworking or DIY
   Reduced dustiness and easy cleaning are ideal for jobs where sawdust or dust.
- Vehicle interior modifications
   (e.g. detailing, Car Wrap)
   Perforated pavement it has a stable surface that is easy washable and maintains the workspace net.