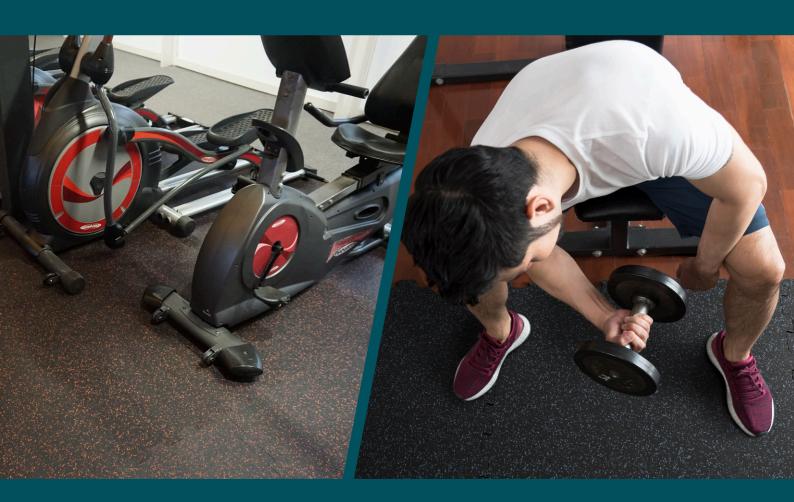

## Mosolut **FITNESS**

We present to you Mosolut Fitness heavy-duty rubber floor coverings, tailored for home gym setups, professional fitness centers, and outdoor workout areas.

Our rubber mats boast easy installation, durability, and reliability, trusted by countless sports venues across Europe.

## USE

- Suitable base for stored dumbbells and weight training machines
- Anti-slip surface for functional and cardio zones
- Year-round surface for outdoor workout playground
- Suitable for non-professional sports fields