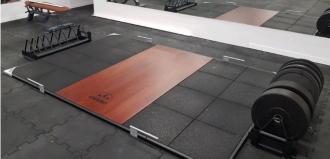

# Mosolut **Fitness Anti-shock**

The Anti-Shock tile is ideal for free weights training areas, where a thicker gym tile is required to protect the base flooring from the impact of dropped weights. Our heavy duty, high density flooring is designed to absorb the shock impact from the heavy dropped weight, to protect the equipment from repeated shocks. Shock absorbing flooring is key for noise reduction, especially in Olympic weightlifting zones. Crucially, high quality gym flooring protects joints during workouts, offering a slip resistance surface for functional exercise.

#### **TYPES OF TILES**

| BASIC TECHNICAL PARAMETERS |                                                                         |  |
|----------------------------|-------------------------------------------------------------------------|--|
| Thickness                  | 25 mm / 30 mm / 35 mm / 43 mm                                           |  |
| Dimensions                 | 100 cm x 100 cm                                                         |  |
| Weight                     | 18 kg / 22 kg / 25 kg / 28 kg                                           |  |
| Color                      | black, mosaic, coloured (gray, green, red)                              |  |
| Shape                      | square                                                                  |  |
| Material                   | Material purified SBR rubber granulate and high-class polyurethane glue |  |