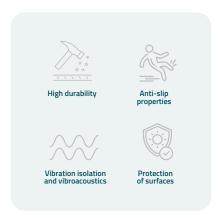

## **COLORS (EPDM) UPON REQUEST**

light green

red

**BENEFITS** 

- Reliability, slip resistance
- Hygienic surface, easy maintenance
- Water-permeable, quick-drying surface
- Quick installation and recovery
- Immediately visible dirt (shards and other objects)
- Weather resistance
- Safe solution for playgrounds
- Protection of the original substrate against the impact of dumbbells on impact

## USE

- Suitable base for stored dumbbells and weight training machines
- Anti-slip surface for functional and cardio zones
- Year-round surface for outdoor workout playground
- Suitable for non-professional sports fields