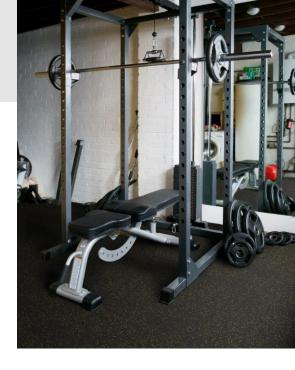

# Fitness Standard and Premium Rubber Mats

Rubber mat is our most universal product, perfect for commercial sport, facilities like gyms, fitness and crossfits. Easy to install, durable and reliable floor, used thousands sport objects all over Europe. You can choose Standard or Premium mats.

## **BASIC TECHNICAL PARAMETERS**

|                   | Square                                                       | Puzzle                       | Finishing stripes                                                           |
|-------------------|--------------------------------------------------------------|------------------------------|-----------------------------------------------------------------------------|
| Dimensions        | 100 x 100 cm<br>50 x 50 cm                                   | 102,5 x 102,5 cm             | straight: 100 x 16cm<br>corner: 16 x 16cm                                   |
| Thickness/weight  | 10 mm: 10 kg<br>15 mm: 15 kg<br>20 mm: 20 kg<br>30 mm: 30 kg | 15 mm: 15 kg<br>20 mm: 20 kg | 15 mm straight: 1,8 kg<br>20 mm straight: 2,5 kg<br>15/20 mm corner: 0,2 kg |
| Material          | 100% recycled SBR rubber granulate and PU binder             |                              |                                                                             |
| Density           | Standard up to 750 kg / m³, Premium - up to 1050 kg / m³     |                              |                                                                             |
| Available colours | Black, grey, red, green                                      |                              | Black                                                                       |