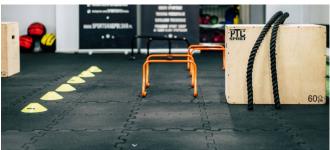

# Fitness **Premium Double Layer Mat**

Fitness Premium Double Layer Mat is an innovative two-layer product dedicated to most demanding customers. The dense, abrasion-resistant top layer Premium quarantees extraordinary durability and anti-slip properties. The bottom layer Standard, thanks to its lower density, has excellent parameters in terms of sound and impact damping. It is a perfect connection of effective amortization with high durability.

# BASIC TECHNICAL PARAMETERS Thickness 15 mm / 20 mm / 30 mm Dimensions 100 cm x 100 cm Weight 13 kg / 17 kg / 26 kg Color mosaic Density top layer - 1050 kg / m³, bottom layer - 750 kg / m³ Material 100% recycled SBR rubber granulate and PU binder