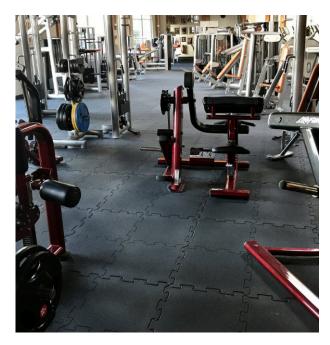

# Fitness Standard and Premium Rubber Mats

Rubber mat is our most universal product, perfect for commercial sport, facilities like gyms, fitness and crossfits. Easy to install, durable and reliable floor, used thousands sport objects all over Europe. You can choose Standard or Premium mats.

## **BASIC TECHNICAL PARAMETERS**

|                   | Square                                                       | Puzzle                       | Finishing stripes                                                           |
|-------------------|--------------------------------------------------------------|------------------------------|-----------------------------------------------------------------------------|
| Dimensions        | 100 x 100 cm<br>50 x 50 cm                                   | 102,5 x 102,5 cm             | straight: 100 x 16cm<br>corner: 16 x 16cm                                   |
| Thickness/weight  | 10 mm: 10 kg<br>15 mm: 15 kg<br>20 mm: 20 kg<br>30 mm: 30 kg | 15 mm: 15 kg<br>20 mm: 20 kg | 15 mm straight: 1,8 kg<br>20 mm straight: 2,5 kg<br>15/20 mm corner: 0,2 kg |
| Material          | 100% recycled SBR rubber granulate and PU binder             |                              |                                                                             |
| Density           | Standard up to 750 kg / m³, Premium - up to 1050 kg / m³     |                              |                                                                             |
| Available colours | Black, grey, red, green                                      |                              | Black                                                                       |