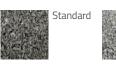

# Fitness Standard and Premium Rubber Mats

Rubber mat is our most universal product, perfect for commercial sport, facilities like gyms, fitness and crossfits. Easy to install, durable and reliable floor, used thousands sport objects all over Europe. You can choose Standard or Premium mats.

## **BASIC TECHNICAL PARAMETERS**

|                   | Square                                                       | Puzzle                       | Finishing stripes                                                           |
|-------------------|--------------------------------------------------------------|------------------------------|-----------------------------------------------------------------------------|
| Dimensions        | 100 x 100 cm<br>50 x 50 cm                                   | 102,5 x 102,5 cm             | straight: 100 x 16cm<br>corner: 16 x 16cm                                   |
| Thickness/weight  | 10 mm: 10 kg<br>15 mm: 15 kg<br>20 mm: 20 kg<br>30 mm: 30 kg | 15 mm: 15 kg<br>20 mm: 20 kg | 15 mm straight: 1,8 kg<br>20 mm straight: 2,5 kg<br>15/20 mm corner: 0,2 kg |
| Material          | 100% recycled SBR rubber granulate and PU binder             |                              |                                                                             |
| Density           | Standard up to 750 kg / m³, Premium - up to 1050 kg / m³     |                              |                                                                             |
| Available colours | Black, grey, red, green                                      |                              | Black                                                                       |