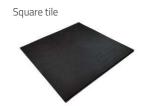

#### **TYPES OF TILES**

| BASIC TECHNICAL PARAMETERS |                                                                         |  |
|----------------------------|-------------------------------------------------------------------------|--|
| Thickness                  | 25 mm / 30 mm / 35 mm / 43 mm                                           |  |
| Dimensions                 | 100 cm x 100 cm                                                         |  |
| Weight                     | 18 kg / 22 kg / 25 kg / 28 kg                                           |  |
| Color                      | black, mosaic, coloured (gray, green, red)                              |  |
| Shape                      | square                                                                  |  |
| Material                   | Material purified SBR rubber granulate and high-class polyurethane glue |  |