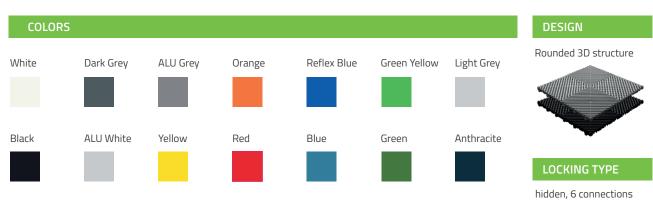

Color design: White, Dark Grey, ALU Grey, Orange, Reflex Blue, Green Yellow, Light Grey, Black, ALU White, Yellow, Red, Blue, Green, Anthracite.

Color design: White, Black, Dark Grey, ALU White, ALU Grey, Reflex Blue, Yellow, Red