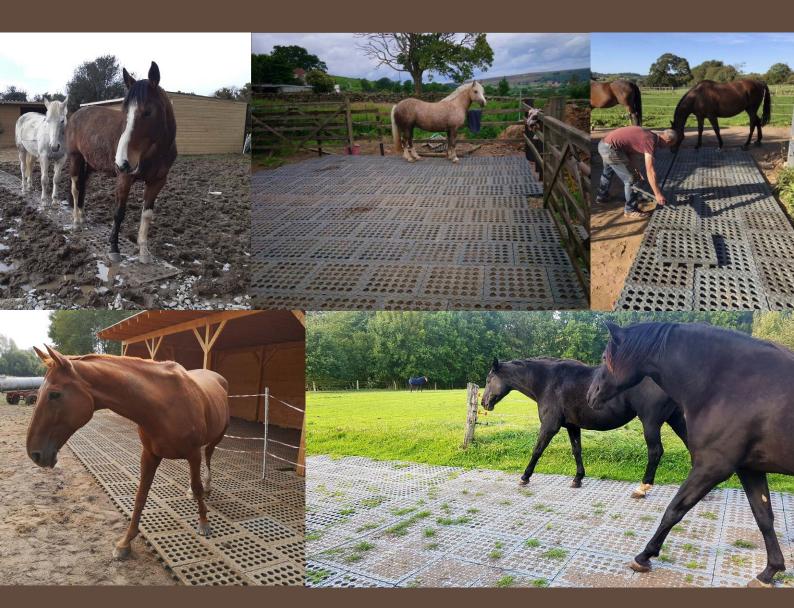

# Outdoor floor mats **Mosolut INB**®

The high-load Mosolut INB® outdoor mat offers animals comfort during outdoor standing and easy riding of agricultural machinery.

These plastic tiles are not harmful to health and allow safe movement of horses and cattle. Their outdoor installation eliminates the formation of deep mud and offers effective ground reinforcement at feeding or access roads.

### **BENEFITS**

- Provides Stability for animals and vehicle access all year round
- Low maintenance and cost effective throughout the product life
- Interlocking design enables easy & quick installation
- Anti-slip design with ideal aperture size for horses
- Easy Installation No substructure necessary
- Excellent water drainage through the surface
- Durable, non-rotting and weather resistant
- Suitable for multiple agricultural purposes

### USE

- Paddocks
- Riding arenas
- Path fastening

- Farm fortifications
- Sidewalk fixing
- Storage areas