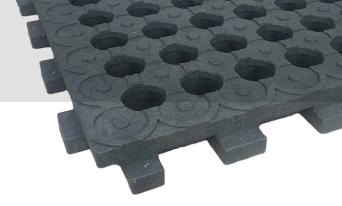

### **BASIC TECHNICAL PARAMETERS**

loadable up to 60 t/m<sup>2</sup>

50 cm x 50 cm x 5,3 cm

 $1 \text{ m}^2 = 4 \text{ pcs}$ 

6,7 kg / pc

### **BENEFITS**

- Provides Stability for animals and vehicle access all year round
- Low maintenance and cost effective throughout the product life
- Interlocking design enables easy & quick installation
- Anti-slip design with ideal aperture size for horses
- Easy Installation No substructure necessary
- Excellent water drainage through the surface
- Durable, non-rotting and weather resistant
- Suitable for multiple agricultural purposes

### **COLORS**

Graphite