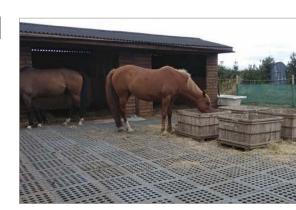

# Outdoor floor mats **Mosolut INB**®

The high-load Mosolut INB® outdoor mat offers animals comfort during outdoor standing and easy riding of agricultural machinery.

These plastic tiles are not harmful to health and allow safe movement of horses and cattle. Their outdoor installation eliminates the formation of deep mud and offers effective ground reinforcement at feeding or access roads.

### USE

- Paddocks
- Riding arenas
- Path fastening

- Farm fortifications
- Sidewalk fixing
- Storage areas